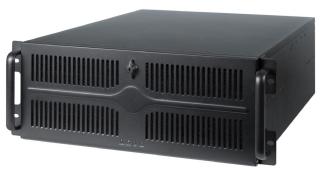

## **19" IPC | UNC-411E-B**

- 19" Rack chassis with 4U height
- Installation of mainboards up to E-ATX form factor
- Solid build quality with 1.2mm SECC steel

| Technical data                |                                                                                                    |
|-------------------------------|----------------------------------------------------------------------------------------------------|
| Model                         | UNC-411E-B                                                                                         |
| EAN code                      | 0753263077004                                                                                      |
| Color                         | Black                                                                                              |
| Material                      | 1.2mm SECC                                                                                         |
| Motherboard support           | mATX, ATX, EATX                                                                                    |
| Dimension (DxWxH)             | 600mm x 485mm x 177,5mm                                                                            |
| Weight (without/with package) | 14.5kg / 19kg                                                                                      |
| Drive bay external            | 6x 5.25" and 3x 3.5" and 1x 5.25" slim line ODD                                                    |
| Drive bay internal            | 2x 3.5"                                                                                            |
| Power supply                  | PSF-400B (400W) Standard ATX PSU or installation of a 1+1 redundant PSU with inkluded mounting kit |
| Front I/O                     | 2x USB3.0 (USB3.1 Gen 1)                                                                           |
| Scope of delivery             | Screw set, 10x brackets for 5.25" $\rightarrow$ 3.5" converter, clamp-down bar for PCI-E cards     |
| Expansion slots               | 7                                                                                                  |
| Cooling (optional)            | Front: 1x 120mm fan<br>Rear: 2x 80mm fans                                                          |
| CPU cooler height (max.)      | 140mm                                                                                              |
| VGA card length (max.)        | 330mm                                                                                              |
| Warranty                      | 24 Months                                                                                          |